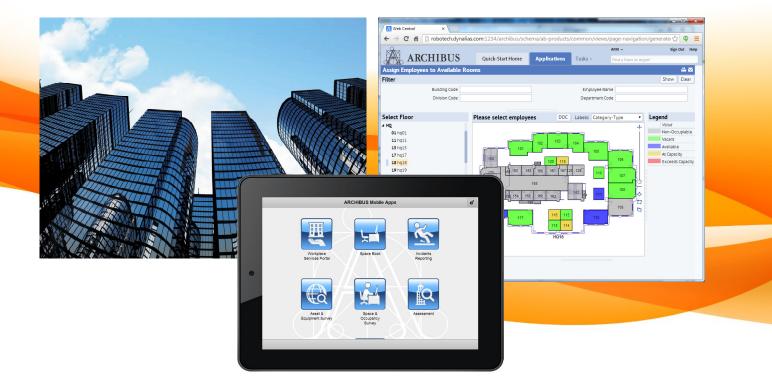

## Facility Management for Higher Education

Robotech has been providing Facility Management solutions for over 25 years. Robotech offers Integrated Workspace Management Systems (IWMS) with implementation services to higher education institutions and professionals. Solutions include Autodesk CAD & BIM products and ARCHIBUS CAFM systems for Space Management, Employee Occupancy, Move Management, Asset Tracking and Building Maintenance CMMS thru Web Central solutions. Our implementation services for higher education include space categorizing and PI space utilization per grant for Indirect Cost Recovery (ICR) per Circular A-21 and Post Secondary Space Inventory guidelines. System implementations include design and development of system and database for delivering an integrated Web Central IWMS and BIM solutions specific for your organization.

Space - CAD & BIM - Occupancy - ICR A-21 - Work Orders - PM - Mobile